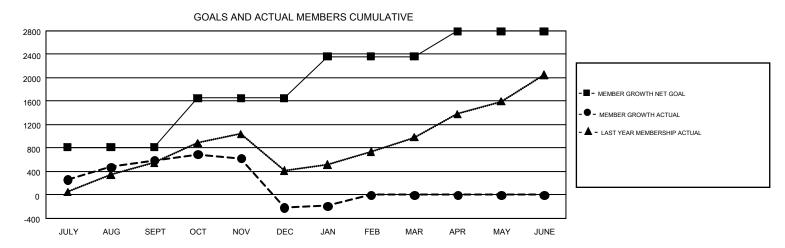

## GMT Constitutional Area 5, Group F

GMT: EK PHANG BOBBY ENG

REPORT DOES NOT INCLUDE CLUBS IN UNDISTRICTED AREAS.

| Clubs                 |               |           |               | Members               |                           |                         |                                              |  |
|-----------------------|---------------|-----------|---------------|-----------------------|---------------------------|-------------------------|----------------------------------------------|--|
| RESULTS FOR 2018-2019 |               |           |               | RESULTS FOR 2018-2019 |                           |                         |                                              |  |
| QUARTER               | NEW CLUB GOAL | NEW CLUBS | DROPPED CLUBS | QUARTER               | MEMBER GROWTH NET<br>GOAL | MEMBER GROWTH<br>ACTUAL | DROPPED MEMBERS ACTUAL (including transfers) |  |
| JULY/AUG/SEPT         | 13            | 11        | 7             | JULY/AUG/SEPT         | 811                       | 1,549                   | 854                                          |  |
| OCT/NOV/DEC           | 19            | 13        | 23            | OCT/NOV/DEC           | 842                       | 1,038                   | 1,792                                        |  |
| JAN/FEB/MAR           | 16            | 3         | 4             | JAN/FEB/MAR           | 708                       | 381                     | 337                                          |  |
| APR/MAY/JUNE          | 13            | 0         | 0             | APR/MAY/JUNE          | 435                       | 0                       | 0                                            |  |