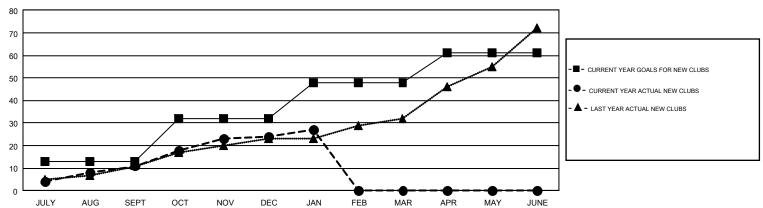

## GMT Constitutional Area 5, Group F

GMT: EK PHANG BOBBY ENG

REPORT DOES NOT INCLUDE CLUBS IN UNDISTRICTED AREAS.

| Clubs                 |               |           |               | Members               |                           |                         |                                              |  |
|-----------------------|---------------|-----------|---------------|-----------------------|---------------------------|-------------------------|----------------------------------------------|--|
| RESULTS FOR 2018-2019 |               |           |               | RESULTS FOR 2018-2019 |                           |                         |                                              |  |
| QUARTER               | NEW CLUB GOAL | NEW CLUBS | DROPPED CLUBS | QUARTER               | MEMBER GROWTH NET<br>GOAL | MEMBER GROWTH<br>ACTUAL | DROPPED MEMBERS ACTUAL (including transfers) |  |
| JULY/AUG/SEPT         | 13            | 11        | 7             | JULY/AUG/SEPT         | 811                       | 1,549                   | 854                                          |  |
| OCT/NOV/DEC           | 19            | 13        | 23            | OCT/NOV/DEC           | 842                       | 1,038                   | 1,792                                        |  |
| JAN/FEB/MAR           | 16            | 3         | 4             | JAN/FEB/MAR           | 708                       | 381                     | 337                                          |  |
| APR/MAY/JUNE          | 13            | 0         | 0             | APR/MAY/JUNE          | 435                       | 0                       | 0                                            |  |